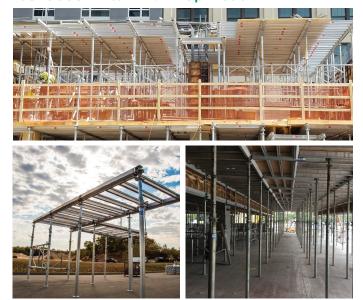

#### **Soldier Beam Systems**

Form Tech has a variety of versatile and easy to assemble shoring systems to address nearly any application while keeping safety at the forefront. Our engineering and field representatives work closely with customer field personnel to develop workable schemes that maintain safety, reduce labor. From traditional steel frames and posts to high strength aluminum legs, we'll support you with products and services that provide for increased worker productivity and confidence necessary for today's fast paced jobsites.

#### **SHORING EQUIPMENT**

#### 10K Frame Shoring